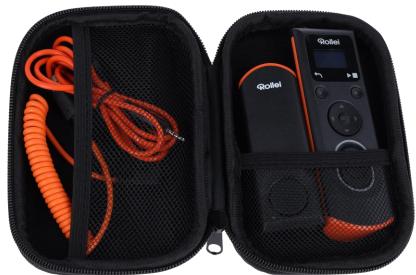

## Carrying bag for wireless remote trigger and accessories

- Convenient remote trigger case: Ideal storage for your the wireless or wired remote triggers
- Secure protection: Ensures your devices are kept safe and secure
- Organized: Keeps remote triggers, cables and batteries neatly organized and within easy reach
- · Rugged case: Long life due to durable material

Wireless Remot and accessoires not included.

**Technical Data** 

Compatibility Wireless Remote, Cable Remote V2

Material Nylon/Plastic

Dimensions | Weight 15 x 11 x 4 cm | 60 g

What's in the Box and Packaging Details